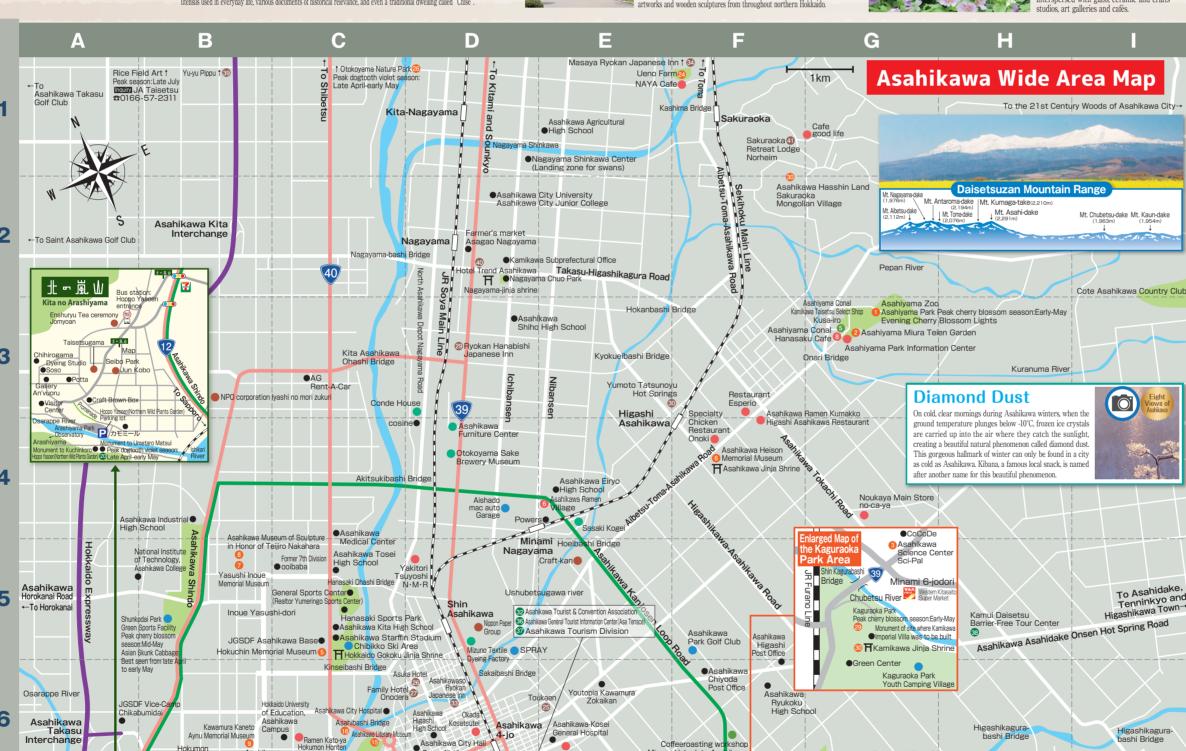

Kita no Arashiyama ling gracefully with a quiet residential area, Kita no Arashiyama is a cultural spot interspersed with glass, ceramic and crafts studios, art galleries and cafés.

To the 21st Century Woods of Asahikawa City-

afes. Events are held here throughout the year.

ountain range. It is also an excellent photo spot to

pture the rolling hills of Asahikawa and Biei Town.

29 Ueno Farm 🕸 F-1 avama-cho 16-chome 186-hanchi Asahikaw 0166-47-8741 EX 0166-69-2611

Open every day while the garden is oper (Café is also closed when the garden is closed 15 min, walk from JR Sakuraoka Station, or take Dohoku Bus #666 and alight at Ueno Farm Mae (Only during the season when the garden is open A Hokkaido garden, with distinctive features created by northern japan's

 Kamikawa Jinja Shrine 
 Compared to the property of ress Kaguraoka Park 2-1, Asahikawa

In 1889, Takeshiro Nagayama, the governor of Hokkaido bmitted a proposal to the Japanese government to ake Kamikawa the northern capital of Japan. After ceiving a reply that this would be unfeasible, he roposed an imperial villa instead, and the government approved the Kamikawa Villa with unprecedented haste. Infortunately, the plan was hampered by one problem after another, and was eventually canceled. A stone monument now stands in the grounds of Kamikawa Shrine, where the villa was to be built.

Asahikawa Mongolian Village in Asahikawa Hsshin Land Sakuraoka offers various experiences such as lodging in a ger, the residence of Mongolian nomads, old cultural facilities, pony pulling, Goemon bath. stone oven baked pizza, citizen's farm, garden place offerings, Genghis from the observatory on a small hill, and enjoy seasonal flowers and trees