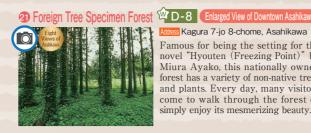

Address Kagura 7-jo 8-chome, Asahikawa amous for being the setting for the fiura Avako, this nationally owned prest has a variety of non-native trees ome to walk through the forest or mply enjoy its mesmerizing beauty.