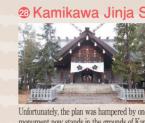

 Kamikawa Jinja Shrine 
 Compared to the property of ress Kaguraoka Park 2-1, Asahikawa

In 1889, Takeshiro Nagayama, the governor of Hokkaido bmitted a proposal to the Japanese government to ake Kamikawa the northern capital of Japan. After ceiving a reply that this would be unfeasible, he roposed an imperial villa instead, and the government approved the Kamikawa Villa with unprecedented haste. Infortunately, the plan was hampered by one problem after another, and was eventually canceled. A stone monument now stands in the grounds of Kamikawa Shrine, where the villa was to be built.